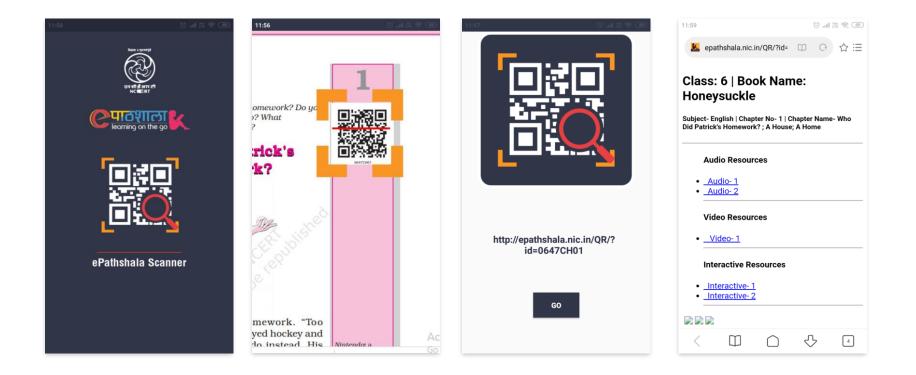

# ePathshala Scanner App

- Facilitates quick and easy scanning of any QR code.
- Scanner reader automatically recognizes the QR code
- After scanning the QR code, users are asked to navigate to the link attached with that particular QR code
- An AD free app

#### ePathshala Scanner app Screens