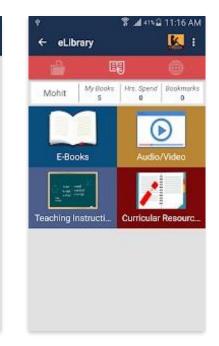

## ePathshala Mobile app

- An app for Students, Teachers, Teacher Educators and Parents for free and universal access to the ePathshala collections
- NCERT and State Boards textbooks are available as digital books in EPUB 3.0 format along with audio and video resources
- App can be downloaded on Android, iOS as well as Windows platform
- App interface can be accessed in English, Hindi and Urdu languages

- Textbooks are available in English, Hindi, Sanskrit, Urdu, Kannada and Mizo languages
- Textbooks can be downloaded as separate chapters or complete book
- Downloaded books can be read offline through **My Collection** tab
- Text to Speech feature is enabled for unicode books
- Day or Night mode feature can be enabled

- To enhance the reading experience, Font settings, Bookmark and Search features come in handy
- Textbooks can be accessed in flip view or vertical scroll view
- ePathshala is also available on UMANG APP of Govt. of India
- More than 32 Lakh app downloads on all three platforms
- Won Digital India Award, 2018: Best Mobile App (Gold) category

#### ePathshala app Screens