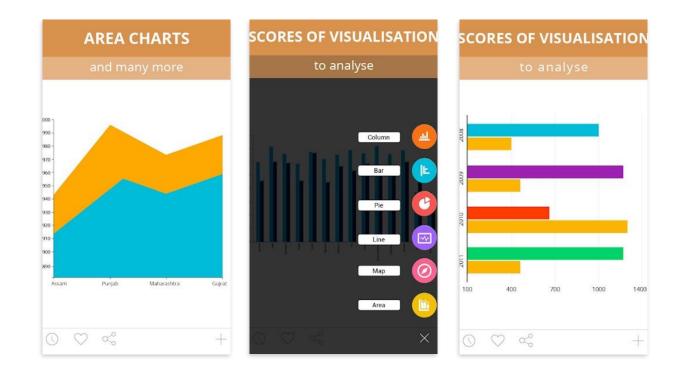

# NAS-NCERT

- Mobile App for National Achievement Survey
- Provides a quick and an easy access to information on learning outcome.
- Disaggregated and detailed learning achievement by management of schools, gender, social groups and location till district level in classes 3, 5 and 8 are provided
- After the selection of indicator and subgroup user can visualize information in charts and maps

## **NAS-NCERT** Mobile app Screens

#### NAS-NCERT Mobile app Screens