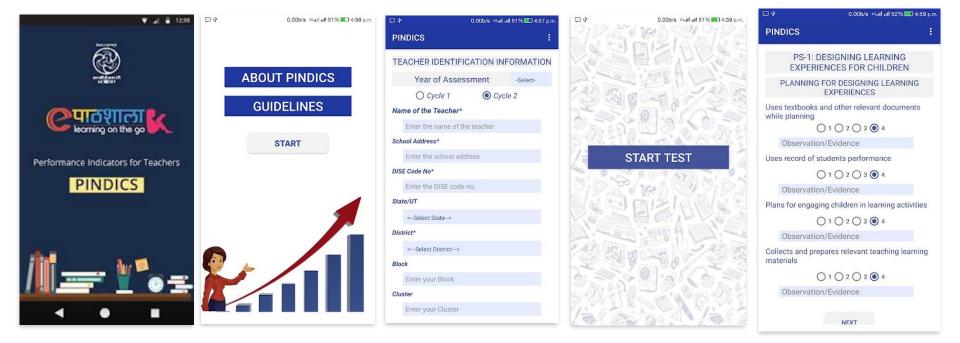

#### Performance Indicators for Teachers (PINDICS): Mobile App by NCERT-DTE

- Designed to facilitate school teachers at Elementary Education level (Classes
  I to VIII) to assess their own performance and ensure necessary help for their
  Continuous Professional Development (CPD)
- Each performance indicator is rated on four point scale ranging from 1 to 4 listed below:
  - Not meeting the expected standard
  - Approaching the expected standard
  - Approached the expected standard
  - Beyond the expected standard

# **PINDICS** app Screens