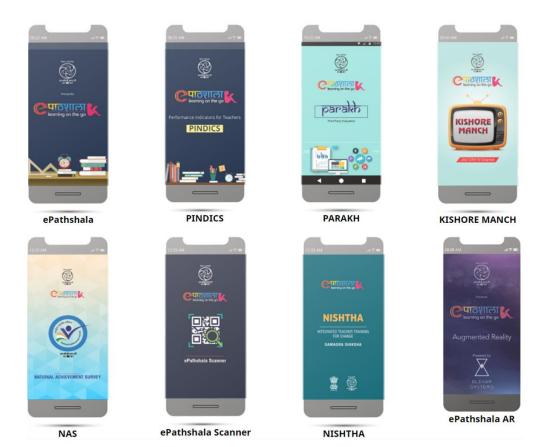

# Branding of ePathshala

Now ePathshala has been expended for other services-

- PINDICS
- PARAKH
- Kishore Manch
- NAS
- ePathshala Scanner
- NISHTHA
- ePathshala AR