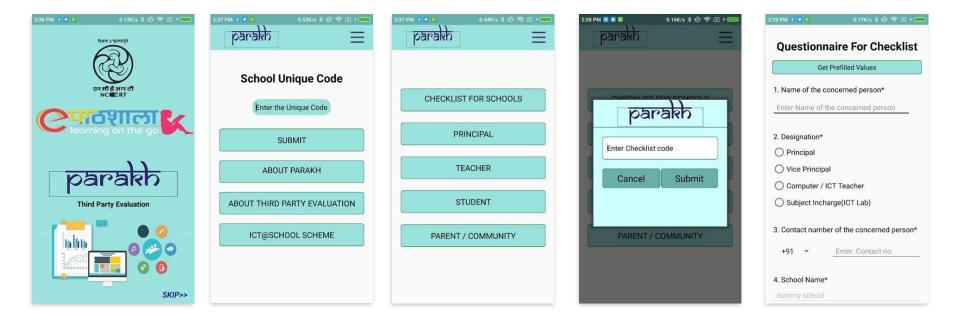

# PARAKH

- Mobile App for Third Party Evaluation of the implementation of ICT @ School Scheme; in terms of ICT infrastructure that exists in the schools covered under the scheme of Samagra Shiksha and the level of ICT integration in teaching learning process
- Comprises questionnaires for respondents including all stakeholders like principals, teachers, students and parents/community

# **PARAKH** app Screens

# PARAKH app Screens

| 2:40 PM 文 🖸 🖯 | 2.31K/s 🕏 🖉 🥱 🗷 † 💳  | 2:37 PM 😻 🖪 🗟 | 0.00K/s \$ 💯 🛜 🗵 🕇 🥌 | 2:38 PM 😻 🖸 🖯                             | 1.02K/s 🖇 💯 😤 🖌 🛑                               | 2:41 PM 😻 🖲 🖯                                      | 0.00K/s \$ 🖉 荣 🗵 🕇 🧰                                 |
|---------------|----------------------|---------------|----------------------|-------------------------------------------|-------------------------------------------------|----------------------------------------------------|------------------------------------------------------|
| Diasea S      | Select or take photo | parakh        |                      | Frequently A                              | Asked Questions                                 | Abo                                                | ut Parakh                                            |
| Fieldse 3     | elect of take photo  |               | _                    | Q1. What is school authentication ?       | unique code/ user                               |                                                    | or improving education<br>by the NPE(1986), by       |
|               |                      | 0             | FAQ                  | Q2. How does one g<br>code/ user authenti | get the school unique<br>ication ?              | CABE, in its report<br>(2012)recommend             | on Universal Education<br>ing ICT inclusion          |
|               |                      | 2             | Feedback             | Checklist, Principal,                     | pose of submission of<br>I, Teachers, Students, | Schools (2013)                                     | d ICT Curriculum for<br>has consequently led         |
|               |                      | Т             | erms of use          | Parents Form ?                            | rm in between, or could                         | component of fund                                  | t schemes to have a ding allocated for using         |
|               |                      | r «° s        | Sharing App          |                                           | echnical form, will I have                      | Contraction - Collection - Collection - Collection | ndia campaign (2015)<br>led impetus to all ICT       |
|               |                      | i Pr          | rivacy Policy        |                                           | es can the Checklist<br>naires be submitted per | Centrally sponse                                   |                                                      |
|               |                      |               |                      |                                           |                                                 | towards making                                     | opportunities available<br>veloping their ICT skills |
| ଚ 🖾           | → ⊝ ←                |               |                      |                                           |                                                 |                                                    | e Government of India                                |
|               |                      |               |                      |                                           |                                                 |                                                    |                                                      |