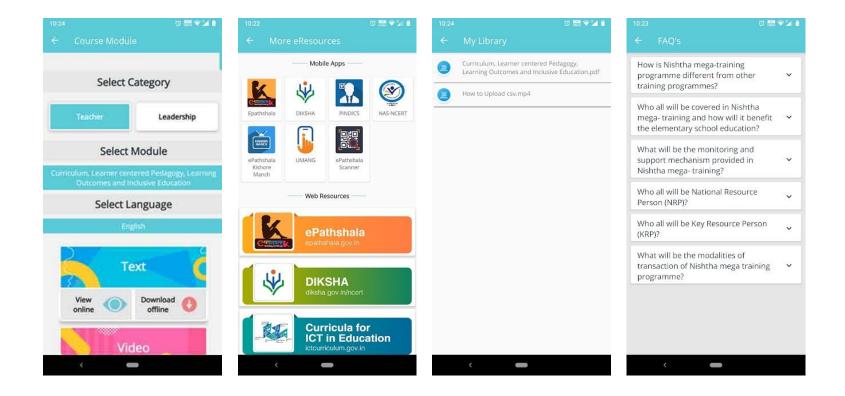

# **NISHTHA** app

- Mobile app to provide NISHTHA course modules and associated resources
- App interface can be accessed in English, Hindi and Urdu languages
- Course modules are available in English, Hindi, Urdu, Telugu and Marathi language
- Resources available for each course module includes Text, Video and Presentation.
- Resources can be viewed online or can be downloaded for using offline later

- Video tutorials on NISHTHA portal workflow are available
- Users can submit their Best Practice videos and also view the videos submitted by others
- The app also provides a list of educational websites and mobile apps of various educational initiatives by NCERT and MHRD
- Other features of this app include FAQs and Feedback

# **NISHTHA** app Screens