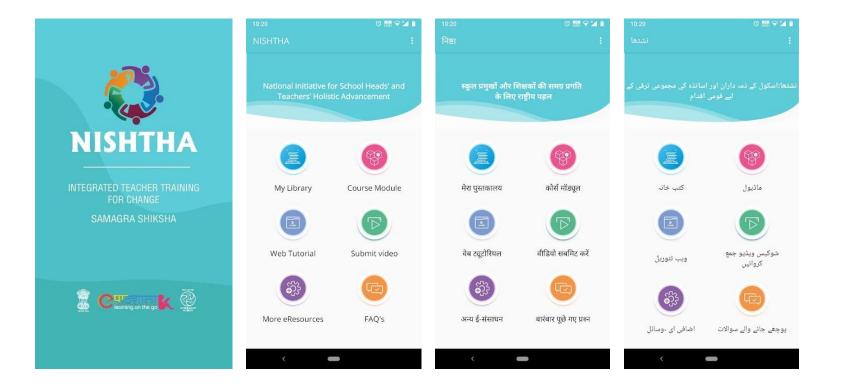

# **NISHTHA** app

- Mobile app to provide NISHTHA course modules and associated resources
- App interface can be accessed in English, Hindi and Urdu languages
- Course modules are available in English, Hindi, Urdu, Telugu and Marathi language
- Resources available for each course module includes Text, Video and Presentation.
- Resources can be viewed online or can be downloaded for using offline later

- Video tutorials on NISHTHA portal workflow are available
- Users can submit their Best Practice videos and also view the videos submitted by others
- The app also provides a list of educational websites and mobile apps of various educational initiatives by NCERT and MHRD
- Other features of this app include FAQs and Feedback

# **NISHTHA** app Screens