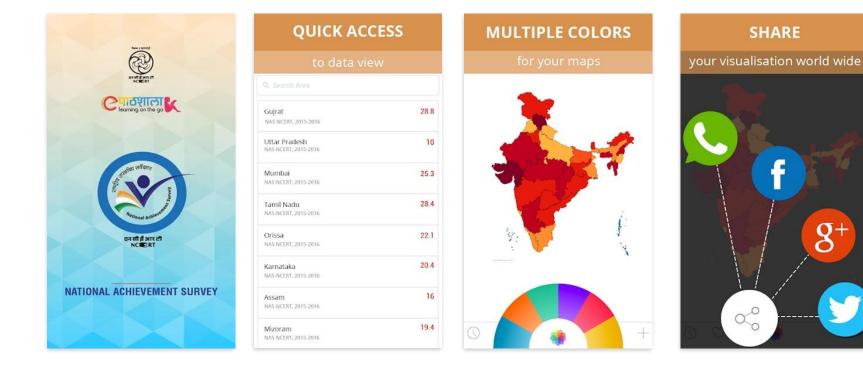

# NAS-NCERT

- Mobile App for National Achievement Survey
- Provides a quick and an easy access to information on learning outcome.
- Disaggregated and detailed learning achievement by management of schools, gender, social groups and location till district level in classes 3, 5 and 8 are provided
- After the selection of indicator and subgroup user can visualize information in charts and maps

## **NAS-NCERT** Mobile app Screens

#### NAS-NCERT Mobile app Screens