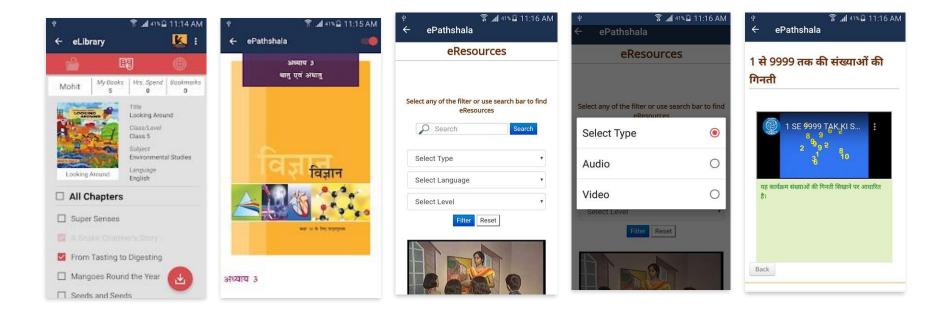

## ePathshala Mobile app

- An app for Students, Teachers, Teacher Educators and Parents for free and universal access to the ePathshala collections
- NCERT and State Boards textbooks are available as digital books in EPUB 3.0 format along with audio and video resources
- App can be downloaded on Android, iOS as well as Windows platform
- App interface can be accessed in English, Hindi and Urdu languages

- Textbooks are available in English, Hindi, Sanskrit, Urdu, Kannada and Mizo languages
- Textbooks can be downloaded as separate chapters or complete book
- Downloaded books can be read offline through **My Collection** tab
- Text to Speech feature is enabled for unicode books
- Day or Night mode feature can be enabled

- To enhance the reading experience, Font settings, Bookmark and Search features come in handy
- Textbooks can be accessed in flip view or vertical scroll view
- ePathshala is also available on UMANG APP of Govt. of India
- More than 32 Lakh app downloads on all three platforms
- Won Digital India Award, 2018: Best Mobile App (Gold) category

#### ePathshala app Screens