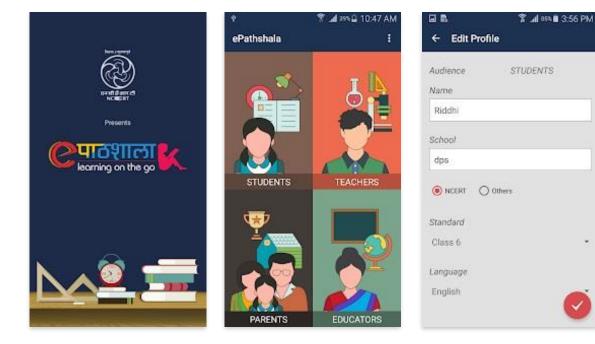

## ePathshala Mobile app

- An app for Students, Teachers, Teacher Educators and Parents for free and universal access to the ePathshala collections
- NCERT and State Boards textbooks are available as digital books in EPUB 3.0 format along with audio and video resources
- App can be downloaded on Android, iOS as well as Windows platform
- App interface can be accessed in English, Hindi and Urdu languages

- Textbooks are available in English, Hindi, Sanskrit, Urdu, Kannada and Mizo languages
- Textbooks can be downloaded as separate chapters or complete book
- Downloaded books can be read offline through **My Collection** tab
- Text to Speech feature is enabled for unicode books
- Day or Night mode feature can be enabled

- To enhance the reading experience, Font settings, Bookmark and Search features come in handy
- Textbooks can be accessed in flip view or vertical scroll view
- ePathshala is also available on UMANG APP of Govt. of India
- More than 32 Lakh app downloads on all three platforms
- Won Digital India Award, 2018: Best Mobile App (Gold) category

#### ePathshala app Screens